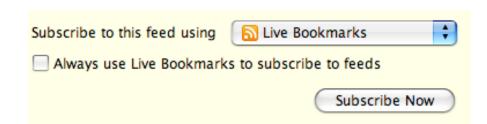

Subscribe to this site

- 3. Choose Subscribe to this feed using: **Live Bookmarks**
- 4. Then click the [Subscribe Now] button

- 5. Give the feed a name, and choose Bookmarks Toolbar Folder
- 6. Click [Add/Subscribe]