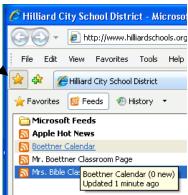

## To View:

- 1. To view your subscribed feeds, click the **Favorites Center** button
- 2. Then click **Feeds**.
- 3. Choose the Feed you want to check.
- 4. The yellow popup will tell you if there are any new items since the last time you checked.