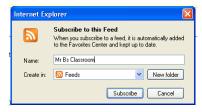

- 3. Click the **Subscribe to this Feed** link.
- 4. Type a name for the feed and choose the Feeds folder.
- 5. Click **Subscribe**.
- 6. You can subscribe the same way for the calendar (if the teacher has one).