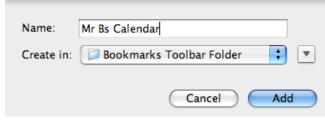

## For Macs using Safari 3 or newer

To Subscribe:

- 1. Go to your teacher/team's webpage at http://www.hilliardschools.org
- 2. Click the **Subscribe to this Site** link.

- Subscribe to this site
- 3. Now click on the [+] button to the left of the web address
- 4. Give the feed a name, and in the create in field choose Bookmarks Bar
- 5. Click [Add]